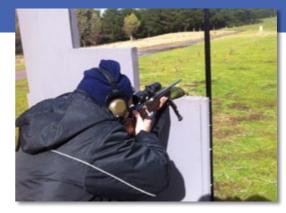

# The fundamentals of **marksmanship**.

This definition covers the basics

Shooters often debate which caliber of firearm is superior, or which scope or rifle is the latest and greatest. Of greater importance to the shooters consistent accuracy is the understanding and application of marksmanship principles.

Every time you get behind a firearm and take aim, regardless of the firearm's caliber, make or sighting system, you are putting all of the basic principles into use, regardless of whether you are aware of them or not. It is these fundamentals which can be isolated and trained then refined in order to help increase your hit ratio regardless.