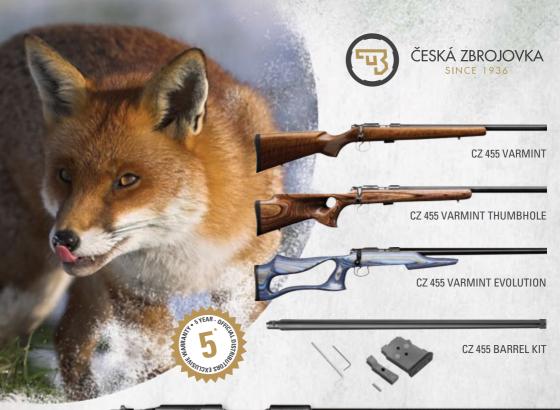

## CZ 455 Varmint

CZ have answered the wishes of many customers by building an action enabling interchangeability of barrels. Shooters can now switch between 17HMR, 22LR and 22WMR configuration as they please, whilst still enjoying all of the hallmarks of a CZ rimfire rifle.

\* Warranty applies to barrel and action. Buy from an official Winchester dealer & ensure your firearm holds a valid warranty. Refer to our website for official dealers & full warranty terms.

| CZ 455 VARMINT RANGE |                                            |            |  |  |  |  |  |  |  |
|----------------------|--------------------------------------------|------------|--|--|--|--|--|--|--|
| ZKM45517VRT          | CZ 455 Varmint 17HMR 21" 5Rnd Mag          | \$1,050.00 |  |  |  |  |  |  |  |
| ZKM45522MVRT         | CZ 455 Varmint 22WMR 21" 5Rnd Mag          | \$1,070.00 |  |  |  |  |  |  |  |
| ZKM45522VRT          | CZ 455 Varmint 22LR 21" 5 Rnd Mag          | \$950.00   |  |  |  |  |  |  |  |
| ZKM45517VRTTH        | CZ 455 Varmint T/Hole 17HMR 21" 5Rnd Mag   | \$1,135.00 |  |  |  |  |  |  |  |
| ZKM45522VRTTH        | CZ 455 Varmint T/Hole 22LR 21" 5Rnd Mag    | \$1,135.00 |  |  |  |  |  |  |  |
| ZKM45522MVRTTH       | CZ 455 Varmint T/Hole 22WMR 21" 5Rnd Mag   | \$1,135.00 |  |  |  |  |  |  |  |
| ZKM455EV0L           | CZ 455 Varmint Evolution 22LR 21" 5Rnd Mag | \$1,155.00 |  |  |  |  |  |  |  |
| CZ 455 BARREL KITS   |                                            |            |  |  |  |  |  |  |  |
| 5073-0090-21ND       | ZKM455 Barrel & Mag Set 22LR Varmint       | \$275.00   |  |  |  |  |  |  |  |
| 5073-0090-8821ND     | ZKM455 Barrel & Mag Set 22WMR Varmint      | \$325.00   |  |  |  |  |  |  |  |
| 5073-0090-8921ND     | ZKM455 Barrel & Mag Set 17HMR Varmint      | \$340.00   |  |  |  |  |  |  |  |

To find out more and see the CZ 455 barrel change in action, visit:

#### WWW.WINCHESTERAUSTRALIA.COM.AU/CZ455