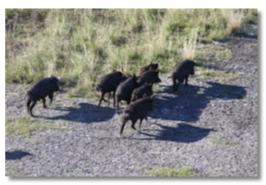

As if the flight alone isn't a phenomenal buzz, it is what you can see, and more importantly where can be accessed that puts this hunting sensation into a whole new category.

I spot our destination in the distance. A massive long swamp created millions of years ago by Basalt lava flow. From the air you can still see the million year old lava the way it flowed as though it just cooled yesterday. But today the only thing hot is the pigs as we spot a seriously large mob wallowing on the edge of the swamp. There has to be around 60 pigs in this one mob.

Unless you buzz them directly from above, the chopper may as well be just another bird to them. They don't budge an inch from their leisurely wallow.

This is truly inaccessible land by all other forms of transport. It is impossible to drive or walk in, as there is just too much swamp. We play it safe anyway and continue up the watercourse passing over two other mobs only 300m or so away and land a safe distance around 600m into open ground. The chopper takes off away from the swamp and instantly the place is quiet and still.

FIELD

John hunts with a Ruger .270, me a Kimber .308. We shoulder our rifles and John sends a Winchester Ballistic silver tip rocketing towards another nice boar felling him into the swamp. Confusion reigns within the mob and at least 30 pigs scamper for safe ground. I take out a mid-sized boar on the run and a big sow in the melee, John another good boar.