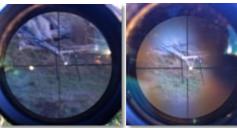

Sight Picture and Alignment.

When taking a sight picture through a scope, the firer should have a clear, crisp sight picture without shading. If there is any shadowing or blurriness the scope needs to be either adjusted or its position on the firearm to allow a clear, crisp image to be seen through the scope.

Edge to Edge clarity

Any Shading will alter your point of impact

**Breathing.** When taking aim at a target we are attempting to take out as many variables as possible. One of these is the amount of air in our lungs at the point at which the shot is released. The closest we can come to repeatedly having a measurable amount of air in our lungs is when we have fully exhaled, or the natural pause at the end of exhalation. Regardless if we are huffing and puffing this pause remains, however its length varies and is directly related to how fast our heart is beating.