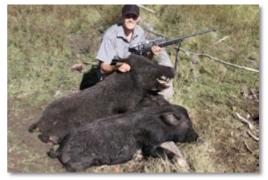

With the wind in my face, and hence in my favour, **I was able to get to within 60m or so of the fat porker**. He had nowhere to go anyway, but I just stood there watching him through the scope. He was totally oblivious to my presence until a 130gr Speer hollow point entered just behind his shoulder blade turning his lungs into mush. He runs five short paces on adrenaline then its lights out.

After a few quick pics we leave the tusky beast to become part of someone else's food chain and go off in search of the bigger mob. They were right where they had been 40 minutes ago when we flew over them. This time we had the benefit of a large scrubby bush between us and the mob and we use this as cover to move on in. This time its my step-son John's turn to shoot.

FIELD

John hunts with a Ruger .270, me a Kimber .308. We shoulder our rifles and John sends a Winchester Ballistic silver tip rocketing towards another nice boar felling him into the swamp. Confusion reigns within the mob and at least 30 pigs scamper for safe ground. I take out a mid-sized boar on the run and a big sow in the melee, John another good boar.