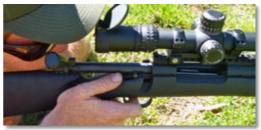

Sight Picture and Alignment.

When taking a sight picture through a scope, the firer should have a clear, crisp sight picture without shading. If there is any shadowing or blurriness the scope needs to be either adjusted or its position on the firearm to allow a clear, crisp image to be seen through the scope.