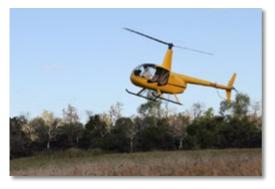

## **North Queensland Tuskers**

The direct flight from Sydney to Townsville has us on the ground **in just over 2 hours and a little over 1.5 hours more we are nestled at Dalpura Station, North Queensland**. We arrive in time for a late lunch (which they call 'dinner' in these parts) and start loading the chopper shortly after.

The Robinson R44 chopper is an amazing piece of machinery, and I always wonder how good it would be to have one to get around Sydney in, negating all the traffic to work!! This amazingly nimble yet superbly safe machine is as close to flying like a bird as you can possibly get. You truly feel as though you are an extension of the space you occupy, the trees, creeks, swamps and vastness just whizzing by a few hundred feet below.

As if the flight alone isn't a phenomenal buzz, it is what you can see, and more importantly where can be accessed that puts this hunting sensation into a whole new category.

I spot our destination in the distance. A massive long swamp created millions of years ago by Basalt lava flow. From the air you can still see the million year old lava the way it flowed as though it just cooled yesterday. But today the only thing hot is the pigs as we spot a seriously large mob wallowing on the edge of the swamp. There has to be around 60 pigs in this one mob.

Unless you buzz them directly from above, the chopper may as well be just another bird to them. They don't budge an inch from their leisurely wallow.

This is truly inaccessible land by all other forms of transport. It is impossible to drive or walk in, as there is just too much swamp. We play it safe anyway and continue up the watercourse passing over two other mobs only 300m or so away and land a safe distance around 600m into open ground. The chopper takes off away from the swamp and instantly the place is quiet and still.