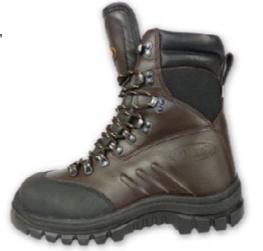

#### **ATF-King Hunting Boots**

The ATF-King is a dedicated hunting boot, designed for Australian conditions, in particular our characteristic stalking and contouring of mountainous terrain. The boots introduce a new level of performance for stalking, previously unavailable from foreign hiking brands with an emphasis on increased give and feel though the ultra-light custom sole. The ATF-King is the lightest full leather boot on the market and offers an unprecedented level of customised features specifically designed and developed for hunting.

For more information and detailed specs on these boots visit their website.

- New & Used Rifles & Pistols
- Ammo
- Accessories
- Scopes and Optics
- Knives
- Spotlights and Torches
- We Purchase used Guns
- Storage services