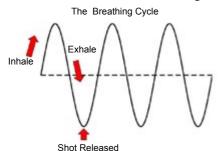

Edge to Edge clarity

Any Shading will alter your point of impact

**Breathing.** When taking aim at a target we are attempting to take out as many variables as possible. One of these is the amount of air in our lungs at the point at which the shot is released. The closest we can come to repeatedly having a measurable amount of air in our lungs is when we have fully exhaled, or the natural pause at the end of exhalation. Regardless if we are huffing and puffing this pause remains, however its length varies and is directly related to how fast our heart is beating.