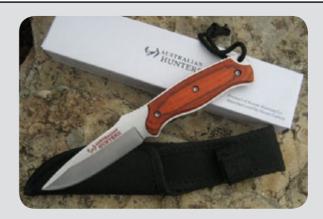

#### Dingo 202 Skinner FIXED BLADE KNIFE

- 21 cm long with handle
- 9 cm long blade
- non slip red wood handle
- 445 Stainless Steel
- allen key assembly
- finger lanyard
- tendorising bunt
- heavy duty nylon sheath

Australian Hunters Co has an <u>ebay store</u> which sells a variety of individual and bulk lot knives.